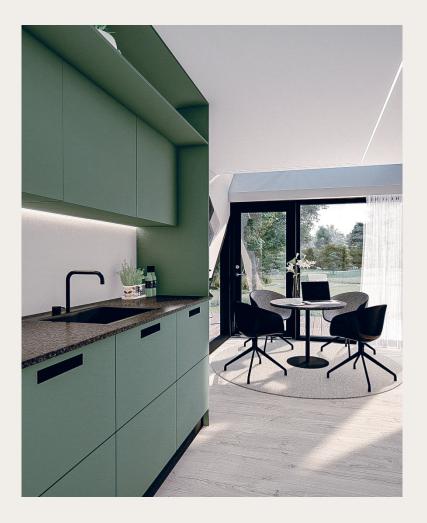

## INFINITY IS 90% RECYCLING & 100% HONESTY

The INFINITY design is our 2023 take on future furniture and interior design concepts. Our approach is defined by conscious simplicity and honest aesthetics. Our chipboards are based on more than 90% recycled biomaterials. All fronts and panels have state-of-the-art edging made from minimum 50% recycled PP components. Both materials can be recycled and reused infinite. Hence the product name. Infinity is UV lacquered for a practical matte top finish in two colors, Leaf (dark green) and Sky (light gray). The transparent colors add subtle material details that emphasizes the uniqueness of each chipboard.

## SMALL LIVING INTERIOR CONCEPT

Compact spaces require smart and functional storage solutions. Small space dwellers are challenged to reorganize and reevaluate life and living conditions.

Storage spaces are maximized from floor to ceiling, and wall to wall. Leaving a compact kitchen design with a significant framed furniture expression.

All handles are cradle-to-cradle certified.

The worktop and backsplash, are likewise, based on recycled chipboard with a Fenix NTM Laminate in super matte black surface for depth, and contrast to the prime kitchen workspace area. Fenix is known for its unique practical and aesthetic material properties with anti-fingerprint and anti-bacterial features.

Our four-element compact kitchen are equipped with complete kitchen appliances from AEG – though without showcasing a removeable cooking top. The curated range are chosen for its low impact and usage requirements.

The bathroom furniture is a single storage unit with flexible space for basic bath- and home utilities. The bathroom tabletop is made from Corian with an integrated seamless sink.

Vola taps in both kitchen and bath, are carefully chosen statements celebrating timeless and long-lasting Danish design icons.