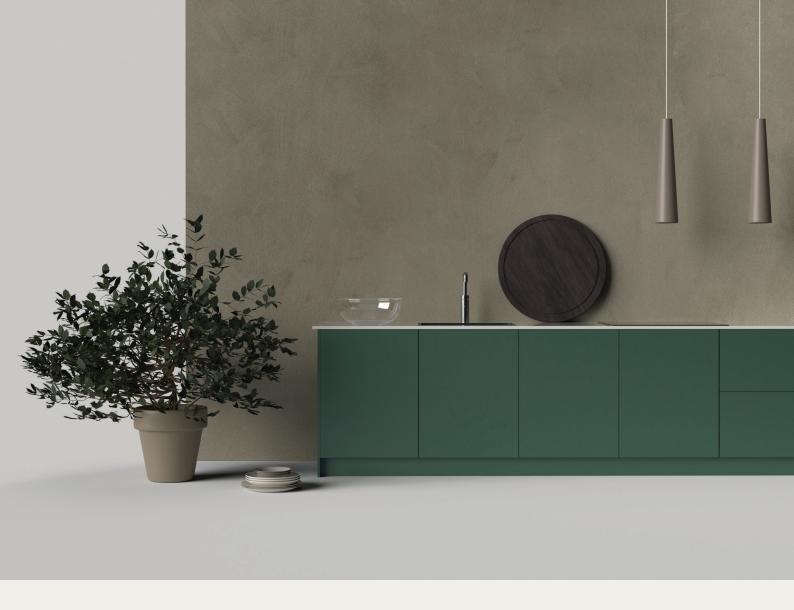

## INFINITY IS 90% RECYCLING & 100% HONESTY

The INFINITY design is our 2023 take on future furniture and interior design concepts. Our approach is defined by conscious simplicity and honest aesthetics. Our chipboards are based on more than 90% recycled biomaterials. All fronts and panels have state-of-the-art edging made from minimum 50% recycled PP components. Both materials can be recycled and reused infinite. Hence the product name. Infinity is UV lacquered for a practical matte top finish in two colors, Leaf (dark green) and Sky (light gray). The transparent colors add subtle material details that emphasizes the uniqueness of each chipboard.

## SMALL LIVING INTERIOR CONCEPT

Compact spaces require smart and functional storage solutions. Small space dwellers are challenged to reorganize and reevaluate life and living conditions.

Storage spaces are maximized from floor to ceiling, and wall to wall. Leaving a compact kitchen design with a significant framed furniture expression.

All handles are cradle-to-cradle certified.

The worktop and backsplash, are likewise, based on recycled chipboard with a Fenix NTM Laminate in super matte black surface for depth, and contrast to the prime kitchen workspace area. Fenix is known for its unique practical and aesthetic material properties with anti-fingerprint and anti-bacterial features.